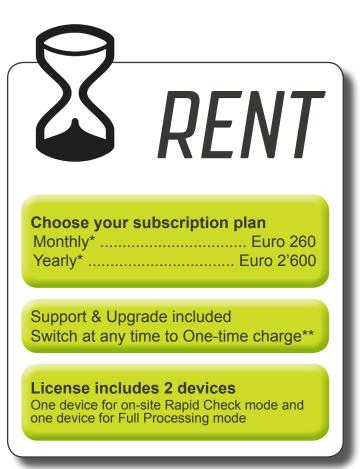

## PRICE LIST (valid as of January 2014)

Get all the options without any limitations: one software package with unlimited access to all features that you can scale to your needs.

<sup>\*</sup>Monthly rental gives access to Desktop software for use during 30 consecutive days \*Yearly rental gives access to Desktop software for use during 365 consecutive days

<sup>\*\*</sup> When switching from the rental option to the One-time charge, we will deduct your rental payments of the last 12 months from the One-time charge price. Please contact sales@pix4d.com for more information and to organize your license purchase.